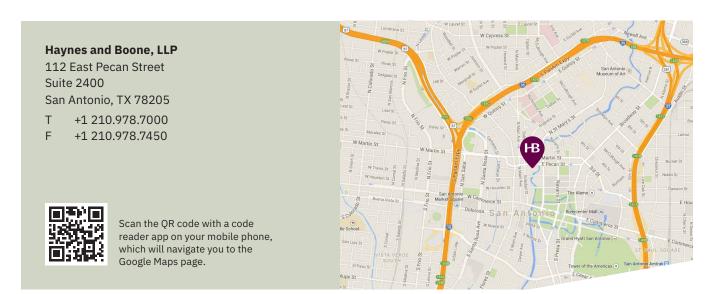

# San Antonio Office Directions

### From Austin, Dallas or Fort Worth

Enter San Antonio on IH-35. In the downtown area (.5 miles after you cross over IH-37/US-281), exit 157A toward San Pedro Avenue/Main Avenue/Lexington Avenue. Continue on access road to N. Main Avenue. Turn left on Main and continue for .5 miles. Turn left on Travis Street (1 block after Pecan). Turn left at the next intersection onto Soledad.

# From Corpus Christi

Enter San Antonio on I-37. Your exit is from the left lane after the Alamodome. Merge onto I-35 S/US-81 S via exit number 142B toward Laredo. Stay in left lane for lower deck. Travel .9 miles and take Exit 157A toward San Pedro Avenue/Main Avenue/Lexington Avenue. Continue on access road to N. Main Avenue. Turn left on Main and continue for .5 miles. Turn left on Travis Street (1 block after Pecan). Turn left at the next intersection onto Soledad.

### From Houston

Entering San Antonio on I-H 10 W, take exit 581 to Loop 410 N and continue for 1.4 miles. From Loop 410 N, (left lane) take exit 31 and merge onto I-35 S/US-81 toward San Antonio/Binz-Engleman Road. Continue for 5.8 miles. From I-35, exit 157A toward San Pedro Avenue/Main Avenue/Lexington Avenue. Continue on access road to N. Main Avenue, turn left on Main and

continue for .5 miles. Turn left on Travis Street (1 block after Pecan). Turn left at the next intersection onto Soledad.

#### ■ From Kerrville

Entering San Antonio on IH-10E, take exit 569C (Santa Rosa) toward Santa Rosa Street/Downtown. Continue on the access road which will veer left onto N. Laredo Street. Continue to second intersection and turn left onto Martin Street. Curve slightly right onto W. Pecan Street. Turn right on N. Main Avenue. Turn left on Travis Street. Turn left at the next intersection onto Soledad.

# From the San Antonio Airport or from Austin (alternate route)

Access IH-37/US-281 from airport going south and go 5.4 miles. Take I-35 S exit toward Laredo (lower deck) and travel .9 miles. Take Exit 157A toward San Pedro Avenue/Main Avenue/Lexington Avenue and continue on access road to N. Main Avenue. Turn left on N. Main and continue for .5 miles. Turn left on Travis Street. Turn left at the next intersection onto Soledad.

# Parking

The entrance to the Weston Centre public parking garage is on Soledad on your right.